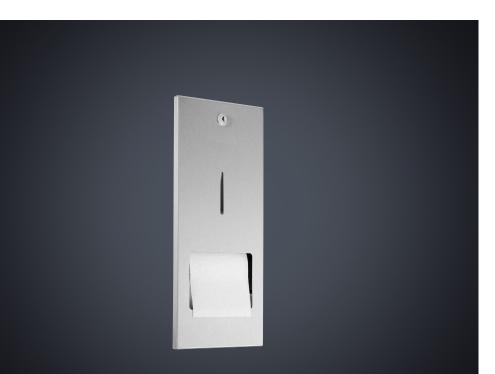

## DP2302 DOLPHIN RECESSED TOILET PAPER DISPENSER

> Also available in polished stainless steel or plastic powder coated to a colour of your choice

| > Superior quality and timeless design for prestigious washrooms                   | HEIGHT        | 373мм   |
|------------------------------------------------------------------------------------|---------------|---------|
| > Easy-care 18/10 chrome nickel stainless steel                                    | WIDTH         | 180MM   |
| > Satin finish, welded corners - no sharp edges                                    | PROJECTION    | 10.8MM  |
| > Lockable                                                                         | RECESS HEIGHT | 343.7MM |
| > The hidden reserve roll drops down automatically when the first roll is finished | RECESS WIDTH  | 163.6MM |
| > For rolls with outer diameter up to 125mm                                        | RECESS DEPTH  | 140.2MM |
| > Capacity two standard rolls                                                      |               |         |