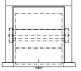

## DP2302 DOLPHIN RECESSED TOILET PAPER DISPENSER

> Also available in polished stainless steel or plastic powder coated to a colour of your choice

| > Superior quality and timeless design for prestigious washrooms                   | HEIGHT        | 373мм   |
|------------------------------------------------------------------------------------|---------------|---------|
| > Easy-care 18/10 chrome nickel stainless steel                                    | WIDTH         | 180MM   |
| > Satin finish, welded corners - no sharp edges                                    | PROJECTION    | 10.8MM  |
| > Lockable                                                                         | RECESS HEIGHT | 343.7MM |
| > The hidden reserve roll drops down automatically when the first roll is finished | RECESS WIDTH  | 163.6MM |
| > For rolls with outer diameter up to 125mm                                        | RECESS DEPTH  | 140.2MM |
| > Capacity two standard rolls                                                      |               |         |