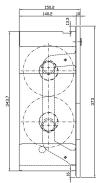

## DP2302 DOLPHIN RECESSED TOILET PAPER DISPENSER

> Also available in polished stainless steel or plastic powder coated to a colour of your choice

| > Superior quality and timeless design for prestigious washrooms                   | HEIGHT        | 373мм   |
|------------------------------------------------------------------------------------|---------------|---------|
| > Easy-care 18/10 chrome nickel stainless steel                                    | WIDTH         | 180MM   |
| > Satin finish, welded corners - no sharp edges                                    | PROJECTION    | 10.8MM  |
| > Lockable                                                                         | RECESS HEIGHT | 343.7MM |
| > The hidden reserve roll drops down automatically when the first roll is finished | RECESS WIDTH  | 163.6MM |
| > For rolls with outer diameter up to 125mm                                        | RECESS DEPTH  | 140.2MM |
| > Capacity two standard rolls                                                      |               |         |