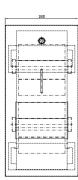

## DP2302 DOLPHIN RECESSED TOILET PAPER DISPENSER

> Also available in polished stainless steel or plastic powder coated to a colour of your choice

| > Superior quality and timeless design for prestigious washrooms                   | HEIGHT        | 373мм   |
|------------------------------------------------------------------------------------|---------------|---------|
| > Easy-care 18/10 chrome nickel stainless steel                                    | WIDTH         | 180MM   |
| > Satin finish, welded corners - no sharp edges                                    | PROJECTION    | 10.8MM  |
| > Lockable                                                                         | RECESS HEIGHT | 343.7MM |
| > The hidden reserve roll drops down automatically when the first roll is finished | RECESS WIDTH  | 163.6MM |
| > For rolls with outer diameter up to 125mm                                        | RECESS DEPTH  | 140.2MM |
| > Capacity two standard rolls                                                      |               |         |