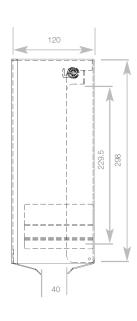

DP2114

## **DOLPHIN BULK PACK TOILET TISSUE DISPENSER**

- > Superior quality and timeless design for prestigious washrooms
- > Easy-care 18/10 chrome nickel stainless steel
- > Satin finish, welded corners no sharp edges
- > Housing swings down for refilling
- > Inspection slot to indicate refill level
- > Capacity 500 tissues
- > Ideal for prestigious accessible washrooms
- > Also available in polished stainless steel or plastic powder coated to a colour of your choice
- > We recommend using Lucart 8400 Professional 811 a77 toilet tissues for best user experience

HEIGHT 298MM WIDTH 120MM PROJECTION 120MM