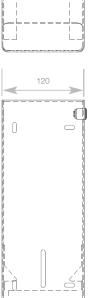

DP2114

## **DOLPHIN BULK PACK TOILET TISSUE DISPENSER**

- > Superior quality and timeless design for prestigious washrooms
- > Easy-care 18/10 chrome nickel stainless steel
- > Satin finish, welded corners no sharp edges
- > Housing swings down for refilling
- > Inspection slot to indicate refill level
- > Capacity 500 tissues
- > Ideal for prestigious accessible washrooms
- > Also available in polished stainless steel or plastic powder coated to a colour of your choice
- > We recommend using Lucart 8400 Professional 811 a77 toilet tissues for best user experience

HEIGHT 298MM WIDTH 120MM PROJECTION 120MM