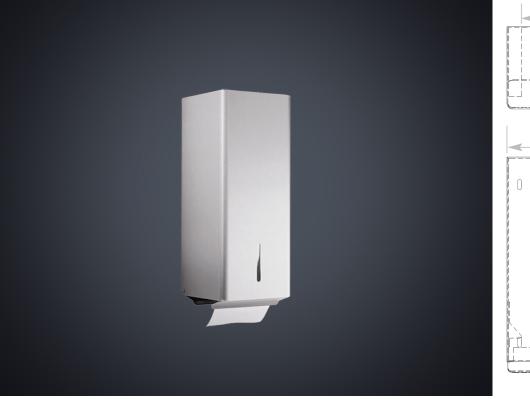

DP2114

## **DOLPHIN BULK PACK TOILET TISSUE DISPENSER**

- > Superior quality and timeless design for prestigious washrooms
- > Easy-care 18/10 chrome nickel stainless steel
- > Satin finish, welded corners no sharp edges
- > Housing swings down for refilling
- > Inspection slot to indicate refill level
- > Capacity 500 tissues
- > Ideal for prestigious accessible washrooms
- > Also available in polished stainless steel or plastic powder coated to a colour of your choice
- > We recommend using Lucart 8400 Professional 811 a77 toilet tissues for best user experience

HEIGHT 298MM WIDTH 120MM PROJECTION 120MM