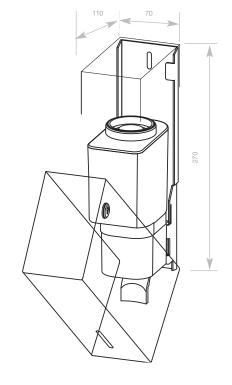

## DP1105

## **DOLPHIN SOAP DISPENSER**

- > Superior quality and timeless design for prestigious washrooms
- > Manufactured from high spec 'marine' grade 316 stainless steel making them suitable to tough corrosive environments such as swimming pools and seaside locations etc
- > Satin finish, welded corners, no sharp edges
- > Also available in polished stainless steel or plastic powder coated to a colour of your choice
- > Lockable
- > Superb access, therefore easily refilled
- > Single hand pull operation soap pump
- > Uses Standard Liquid Hand Soap and Anti Bacterial Soap
- $\rightarrow$  Capacity 700ml bottle  $\pm$  800 soap shots
- > 1.5ml per pump
- > Easy-care 316 Stainless Steel

 HEIGHT
 270 mm

 WIDTH
 70 mm

 PROJECTION
 110 mm