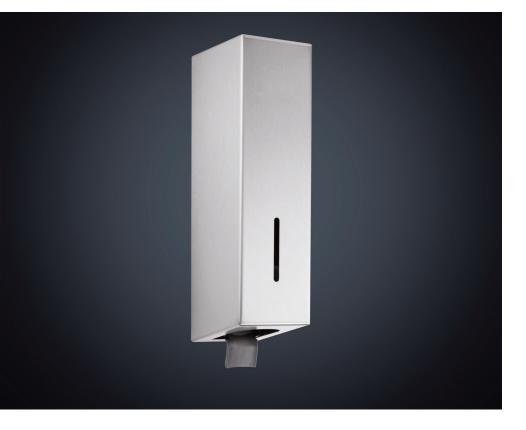

## DP1105

## **DOLPHIN SOAP DISPENSER**

- > Superior quality and timeless design for prestigious washrooms
- > Manufactured from high spec 'marine' grade 316 stainless steel making them suitable to tough corrosive environments such as swimming pools and seaside locations etc
- > Satin finish, welded corners, no sharp edges
- > Also available in polished stainless steel or plastic powder coated to a colour of your choice
- > Lockable
- > Superb access, therefore easily refilled
- > Single hand pull operation soap pump
- > Uses Standard Liquid Hand Soap and Anti Bacterial Soap
- $\rightarrow$  Capacity 700ml bottle  $\pm$  800 soap shots
- > 1.5ml per pump
- > Easy-care 316 Stainless Steel