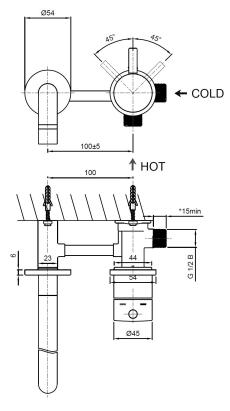

## **DB**1675

## **DOLPHIN PANEL MOUNTED MIXER TAP**

- > Manufactured from cast 304 grade stainless steel for smooth inner and external surfaces
- > Requires a separate hot and cold supply; a balanced pressure is ideal for optimum performance
- > Flow rate nominal 3.5 litres/minute with the standard fitted flow regulator (contained within the Neoperl JR aerator) at any pressure between 0 and 5 bar
- > Neoperl JR aerators with other flow rates are available to special order and can be changed easily before, during or after installation please enquire
- > Maximum working pressure (if applicable) 5 bar
- > Maximum operating temperature (if applicable) 60°C
- > WTL listed
- > WRAS approved product
- > Comes with a 5 year warranty on tap cartridge and 10 year warranty on manufacturing defec