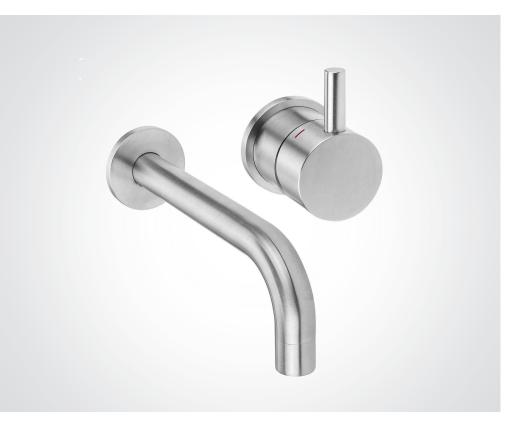

## **DB**1675

## **DOLPHIN PANEL MOUNTED MIXER TAP**

- > Manufactured from cast 304 grade stainless steel for smooth inner and external surfaces
- > Requires a separate hot and cold supply; a balanced pressure is ideal for optimum performance
- > Flow rate nominal 3.5 litres/minute with the standard fitted flow regulator (contained within the Neoperl JR aerator) at any pressure between 0 and 5 bar
- > Neoperl JR aerators with other flow rates are available to special order and can be changed easily before, during or after installation please enquire
- > Maximum working pressure (if applicable) 5 bar
- > Maximum operating temperature (if applicable) 60°C
- > WTL listed
- > WRAS approved product
- > Comes with a 5 year warranty on tap cartridge and 10 year warranty on manufacturing defects