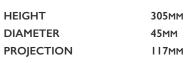

## DB1600

## **DOLPHIN TALL MONOBLOC MIXER TAP**

- > WRAS Approved product
- > Tap made from high-quality, 304 stainless steel.
- > Unlike a brass tap, the stainless steel tap is casted, ensuring smoothness of inner and external surfaces.
- > The finish of stainless steel is original and durable.
- > Interchangeable STD M22/24 Neoperl Aerator insert
- > Counter hole Ø 34-40mm
- > Counter hole : Maximum counter thickness 26mm
- > Flow rate 3.5 litres/minute with our standard fitted flow regulator at any pressure between 0 and 6 bar (other flow rates such as 1.89 and 1.33 LPM available to special order please enquire)
- $\scriptstyle{>}$  We recommend our Dolphin Blue AL0220 TMV3 be used in conjunction with this Dolphin Blue tap
- Exceeds the BREEAM requirements for taps for a maximum flow rate of less than 6 litres per minute (LPM) at a water pressure for 0.3 mega pascals (MPA)