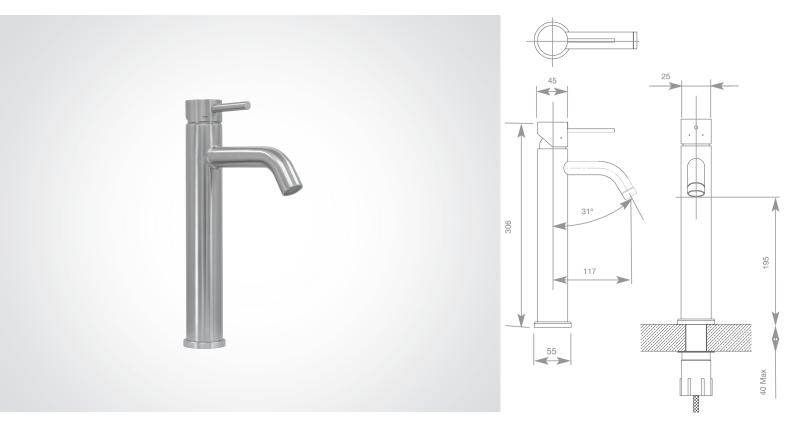

## DB1600

## **DOLPHIN TALL MONOBLOC MIXER TAP**

- > WRAS Approved product
- > Tap made from high-quality, 304 stainless steel.
- > Unlike a brass tap, the stainless steel tap is casted, ensuring smoothness of inner and external surfaces.
- > The finish of stainless steel is original and durable.
- > Interchangeable STD M22/24 Neoperl Aerator insert
- > Counter hole Ø 34-40mm
- > Counter hole : Maximum counter thickness 26mm
- > Flow rate 3.5 litres/minute with our standard fitted flow regulator at any pressure between 0 and 6 bar (other flow rates such as 1.89 and 1.33 LPM available to special order please enquire)
- $\scriptstyle{>}$  We recommend our Dolphin Blue AL0220 TMV3 be used in conjunction with this Dolphin Blue tap
- Exceeds the BREEAM requirements for taps for a maximum flow rate of less than 6 litres per minute (LPM) at a water pressure for 0.3 mega pascals (MPA)