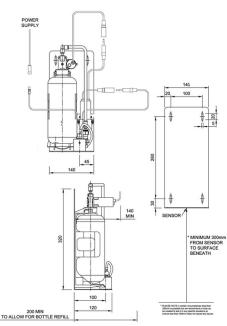

## **DOLPHIN BEHIND MIRROR FOAM SOAP DISPENSER**

- > Easy to fit behind mirror infrared soap dispenser for contemporary washroom design with an uncluttered appearance
- > Designed to be fitted behind hinged mirror or panel (access required to replenish soap supply)
- $>\mbox{Touch-free}-\mbox{thus}$  eliminating cross-contamination
- > Capacity 1,000 ml
- $\rightarrow$  Helps prevent vandalism vandal resistant
- > Powered by 12v transformer, battery pack option also available. Draws maximum current of 0.5A at sensor activation
- > Chrome plated nozzle designed to protrude slightly below bottom edge of mirror making it quick and easy to identify and use
- > 1,000ml refillable plastic container (no need to purchase unique soap reservoirs)
- > 2 year guarantee
- > Takes Foam soap viscosity of I-4 cPs
- > Easy to use refill button (either on the dispenser pump, or by means of the Remote Control) use window in baseplate for checking soap levels
- > Backplate made from stainless steel
- > Power connections: soap dispenser: female / power source: male
- > Designed for fitting behind a hinged mirror
- > Minimum height above surface below should be 300mm
- > Allow 400mm overall height from the bottom of the baseplate

HEIGHT 320MM
DEPTH 140MM
PROJECTION 120MM