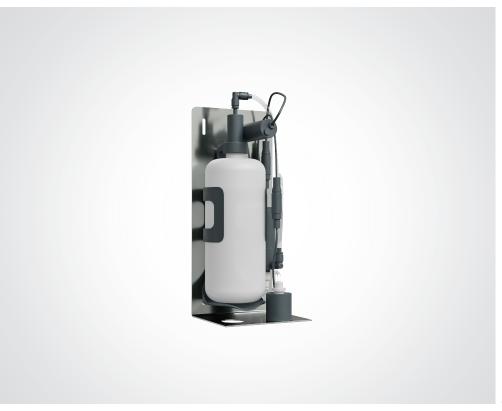

## **DOLPHIN BEHIND MIRROR FOAM SOAP DISPENSER**

- > Easy to fit behind mirror infrared soap dispenser for contemporary washroom design with an uncluttered appearance
- > Designed to be fitted behind hinged mirror or panel (access required to replenish soap supply)
- $>\mbox{Touch-free}-\mbox{thus}$  eliminating cross-contamination
- > Capacity 1,000 ml
- $\rightarrow$  Helps prevent vandalism vandal resistant
- > Powered by 12v transformer, battery pack option also available. Draws maximum current of 0.5A at sensor activation
- > Chrome plated nozzle designed to protrude slightly below bottom edge of mirror making it quick and easy to identify and use
- > 1,000ml refillable plastic container (no need to purchase unique soap reservoirs)
- > 2 year guarantee
- > Takes Foam soap viscosity of I-4 cPs
- > Easy to use refill button (either on the dispenser pump, or by means of the Remote Control) use window in baseplate for checking soap levels
- > Backplate made from stainless steel
- > Power connections: soap dispenser: female / power source: male
- > Designed for fitting behind a hinged mirror
- > Minimum height above surface below should be 300mm
- > Allow 400mm overall height from the bottom of the baseplate