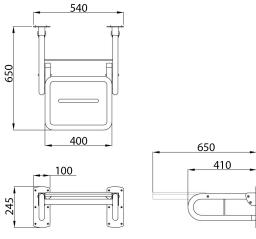

## BC5083-10

## **DOLPHIN DOC M SHOWER SEAT**

- > Can be paired with 150mm projection back rest rail and back rest pads to create a back rest for extra comfort.
- > Seat can be flipped up when not in use
- > Available with black or white seats
- > Available in satin or mirror polish finish
- $\rightarrow$  Doc M compliant
- > Capable of supporting 150kg

WIDTH 540MM HEIGHT 250MM PROJECTION 650MM

## PRODUCT CODES

**BC5083-10** - Stainless Steel Doc M Shower Seat With White Seat 650mm Satin Finish **BC5083-10-PSS** - Stainless Steel Doc M Shower Seat With White Seat 650mm Mirror Polish Finish

**BC5083-10BL** - Stainless Steel Doc M Shower Seat With Black Seat 650mm Satin Finish **BC5083-10BL-PSS** - Stainless Steel Doc M Shower Seat With Black Seat 650mm Mirror Polish Finish