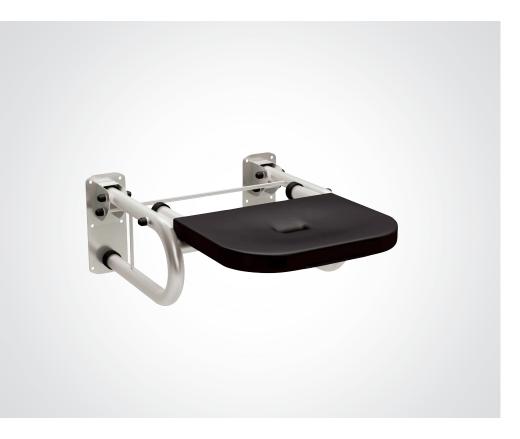

## **DOLPHIN DOC M SHOWER SEAT**

- > Can be paired with 150mm projection back rest rail and back rest pads to create a back rest for extra comfort.
- > Seat can be flipped up when not in use
- > Available with black or white seats
- > Available in satin or mirror polish finish
- $\rightarrow$  Doc M compliant
- > Capable of supporting 150kg

## PRODUCT CODES

**BC5083-10** - Stainless Steel Doc M Shower Seat With White Seat 650mm Satin Finish **BC5083-10-PSS** - Stainless Steel Doc M Shower Seat With White Seat 650mm Mirror Polish Finish

**BC5083-10BL** - Stainless Steel Doc M Shower Seat With Black Seat 650mm Satin Finish **BC5083-10BL-PSS** - Stainless Steel Doc M Shower Seat With Black Seat 650mm Mirror Polish Finish