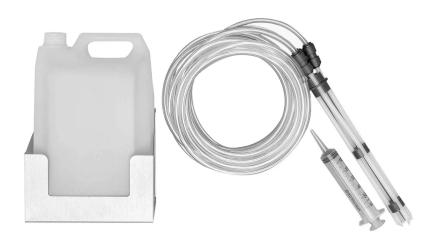

## **DOLPHIN MULTIFEED SOAP SYSTEM**

- > Kit B
- > Ino 5 litre Soap Container
- > Ino Dolphin Manifold
- > Ino 100mm syringe
- > This multifeed system can feed 1,2,3 or 4 soap dispensers (counter or panel mounted soap dispensers)
- > 4 × 2 metre lengths polytube included
- > Ino stainless steel Wall mounted cradle for 5 litre soap container
- > Ino Wall mounted cradle for 5 litre soap container
- > Also available as a kit without the cradle BC1900-MA
- > We do have bespoke solutions for delivering soap over greater distances; please contact our technical team on 01424 202224 for assistance
- > WELL Compliant, but only when the bottle is rinsed, cleaned, and disinfected every time it is refilled