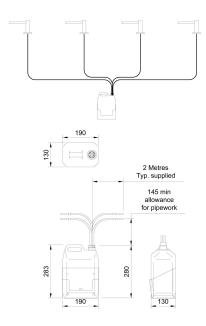

## **DOLPHIN MULTIFEED SOAP SYSTEM**

- > Kit B
- > Ino 5 litre Soap Container
- > Ino Dolphin Manifold
- > Ino 100mm syringe
- > This multifeed system can feed 1,2,3 or 4 soap dispensers (counter or panel mounted soap dispensers)
- > 4 × 2 metre lengths polytube included
- > Ino stainless steel Wall mounted cradle for 5 litre soap container
- > Ino Wall mounted cradle for 5 litre soap container
- > Also available as a kit without the cradle BC1900-MA
- > We do have bespoke solutions for delivering soap over greater distances; please contact our technical team on 01424 202224 for assistance
- > WELL Compliant, but only when the bottle is rinsed, cleaned, and disinfected every time it is refilled